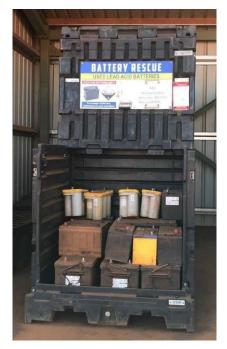

### **Correct & Safe Stacking of Batteries in the BTS Containers**

Used Lead Acid Batteries (ULAB) pose a fire risk, particularly if they retain a residual charge. To eliminate the fire risk, we recommend the following approach to stacking batteries in the BTS Containers.

All batteries should be stacked vertically and in the upright position and reasonably compact to prevent any excessive movement during transport.

Scan for Further Details

**Steel Case Batteries and other metal objects should not be included in the container,** as the metal can create the conditions for a short circuit if it comes in contact with a battery's positive & negative terminal.