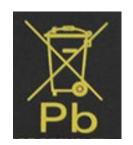

#### Which Battery Chemistries can be Stacked in the BTS Containers?

**Only lead acid batteries** can be placed in the BTS Containers.

No other battery chemistries can be included. If you are unsure if a battery is a lead acid battery or not, look for the Pb (lead) symbol.

If the battery is marked with the **Pb Symbol** and provided it **isn't a steel case battery or comes with other electronics**, it can be included in the BTS Container.

PLEASE TURN OVER FOR EXAMPLE PHOTOS OF: