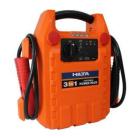

h electronic components <u>be shipped separately on wood pallets.</u>

#### Which Battery Chemistries can be Stacked in the BTS Containers?

**Only lead acid batteries** can be placed in the BTS Containers.

No other battery chemistries can be included. If you are unsure if a battery is a lead acid battery or not, look for the Pb (lead) symbol.



If the battery is marked with the **Pb Symbol** and provided it **isn't a steel case battery or comes with other electronics**, it can be included in the BTS Container.

PLEASE TURN OVER FOR EXAMPLE PHOTOS OF:

PRODUCTS NOT TO BE INCLUDED IN THE BTS CONTAINER

### PRODUCTS NOT TO BE INCLUDED IN BTS CONTAINER





Steel Case
Ship separately



Steel Case
Ship separately



Steel Case
Ship separately



Lead Acid with Electronics -Ship Separately



Lead Acid with Electronics -Ship Separately



Lead Acid with Electronics -Ship Separately







Lithium





Ni-Cd



Lithium