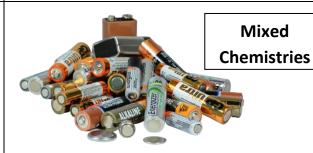

#### Which Battery Chemistries can be Stacked in the BTS Containers?

**Only lead acid batteries** can be placed in the BTS Containers.

No other battery chemistries can be included. If you are unsure if a battery is a lead acid battery or not, look for the Pb (lead) symbol.

Lead Acid with Electronics -Ship Separately

Lithium

Ni-Cd

Lithium