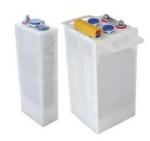

All batteries should be stacked vertically and in the upright position and reasonably compact to prevent any excessive movement during transport.

Scan for Further Details

**Steel Case Batteries and other metal objects should not be included in the container,** as the metal can create the conditions for a short circuit if it comes in contact with a battery's positive & negative terminal.

### PRODUCTS NOT TO BE INCLUDED IN BTS CONTAINER

Steel Case
Ship separately

Steel Case
Ship separately

Steel Case
Ship separately

Lead Acid with Electronics -Ship Separately

Lead Acid with Electronics -Ship Separately