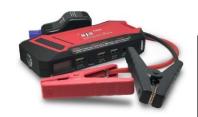

ommended Steel Case Batteries and Batteries with electronic components <u>be shipped separately on wood pallets.</u>

#### Which Battery Chemistries can be Stacked in the BTS Containers?

**Only lead acid batteries** can be placed in the BTS Containers.

No other battery chemistries can be included. If you are unsure if a battery is a lead acid battery or not, look for the Pb (lead) symbol.



If the battery is marked with the **Pb Symbol** and provided it **isn't a steel case battery or comes with other electronics**, it can be included in the BTS Container.

PLEASE TURN OVER FOR EXAMPLE PHOTOS OF:

PRODUCTS NOT TO BE INCLUDED IN THE BTS CONTAINER

### PRODUCTS NOT TO BE INCLUDED IN BTS CONTAINER





Steel Case
Ship separately



Steel Case
Ship separately



Steel Case
Ship separately



Lead Acid with Electronics -Ship Separately



Lead Acid with Electronics -Ship Separately



Lead Acid with Electronics -Ship Separately







Lithium





Ni-Cd



Lithium