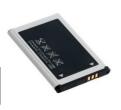

tries can be Stacked in the BTS Containers?

**Only lead acid batteries** can be placed in the BTS Containers.

No other battery chemistries can be included. If you are unsure if a battery is a lead acid battery or not, look for the Pb (lead) symbol.



If the battery is marked with the **Pb Symbol** and provided it **isn't a steel case battery or comes with other electronics**, it can be included in the BTS Container.

PLEASE TURN OVER FOR EXAMPLE PHOTOS OF:

PRODUCTS NOT TO BE INCLUDED IN THE BTS CONTAINER

### PRODUCTS NOT TO BE INCLUDED IN BTS CONTAINER





Steel Case
Ship separately



Steel Case
Ship separately



Steel Case
Ship separately



Lead Acid with Electronics -Ship Separately



Lead Acid with Electronics -Ship Separately



Lead Acid with Electronics -Ship Separately







Lithium





Ni-Cd



Lithium