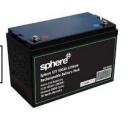

**Lead Acid Batteries with electronic components**, such as UPS, Jump Starter Packs, Battery Chargers etc, **should not be included** in the BTS Container, as these need to be separated before being recycled.

Lead Acid with Electronics -Ship Separately

Lithium

Ni-Cd

Lithium