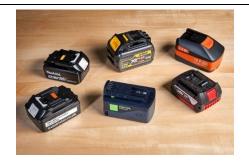

**Lead Acid Batteries with electronic components**, such as UPS, Jump Starter Packs, Battery Chargers etc, **should not be included** in the BTS Container, as these need to be separated before being recycled.

Lead Acid with Electronics -Ship Separately

Lithium

Ni-Cd

Lithium