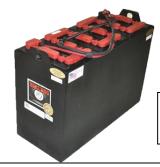

**Lead Acid Batteries with electronic components**, such as UPS, Jump Starter Packs, Battery Chargers etc, **should not be included** in the BTS Container, as these need to be separated before being recycled.

It is HIGHLY recommended Steel Case Batteries and Batteries with electronic components <u>be shipped separately on wood pallets.</u>

### PRODUCTS NOT TO BE INCLUDED IN BTS CONTAINER

Steel Case
Ship separately

Steel Case
Ship separately

Steel Case
Ship separately

Lead Acid with Electronics -Ship Separately

Lead Acid with Electronics -Ship Separately

Lead Acid with Electronics -Ship Separately

Lithium

Ni-Cd

Lithium