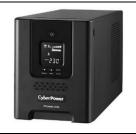

**Lead Acid Batteries with electronic components**, such as UPS, Jump Starter Packs, Battery Chargers etc, **should not be included** in the BTS Container, as these need to be separated before being recycled.

### PRODUCTS NOT TO BE INCLUDED IN BTS CONTAINER

Steel Case
Ship separately

Steel Case
Ship separately

Steel Case
Ship separately

Lead Acid with Electronics -Ship Separately

Lead Acid with Electronics -Ship Separately

Lead Acid with Electronics -Ship Separately

Lithium

Ni-Cd

Lithium