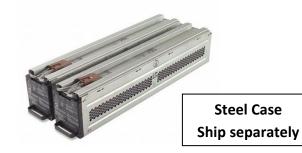

All batteries should be stacked vertically and in the upright position and reasonably compact to prevent any excessive movement during transport.

Scan for Further Details

**Steel Case Batteries and other metal objects should not be included in the container,** as the metal can create the conditions for a short circuit if it comes in contact with a battery's positive & negative terminal.

It is HIGHLY recommended Steel Case Batteries and Batteries with electronic components <u>be shipped separately on wood pallets.</u>

### PRODUCTS NOT TO BE INCLUDED IN BTS CONTAINER

Steel Case
Ship separately

Steel Case
Ship separately

Steel Case
Ship separately

Lead Acid with Electronics -Ship Separately

Lead Acid with Electronics -Ship Separately